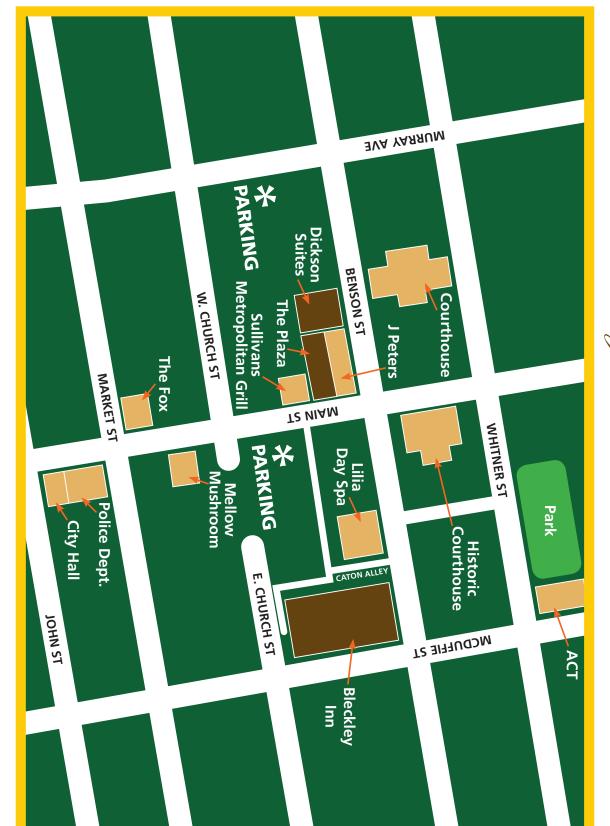

- See Front Desk to Purchase Sheets or Robes
- "Make-Up" Towels are Great for Removing Make-Up!
- Please see Phone and TV Instruction Cards on Your Night Stand
- No Smoking Inside the Hotel or on Rooftop
- There is a parking lot on the right once you turn onto Benson Street. Spaces 23, 24, 25, 26, 27, and 28 are reserved for our Dickson guests.
- Housekeeping is generally available until noon to refresh your room. Call the Front Desk if you need amenities after noon.

## The Plaza & Dickson Suites

THE